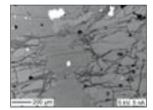

#### **Enhanced BSE Detector**

Equipe your SXFive with an additional BSE detector allowing superior image quality, especially at low voltage and/or low beam currents. It will enable you to quickly and more accurately identify the areas of interest in your sample and achieve better detection of trace elements.