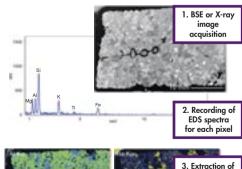

#### **EDS Hypermap**

The EDS Hypermap option stores a full EDS spectrum at each map pixel. Therefore, individual x-ray maps for all EDSdetectable elements can be extracted from collected data, without taking additional time to acquire more maps.