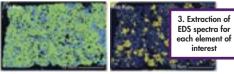

#### **EDS Hypermap**

The EDS Hypermap option stores a full EDS spectrum at each map pixel. Therefore, individual x-ray maps for all EDSdetectable elements can be extracted from collected data, without taking additional time to acquire more maps.