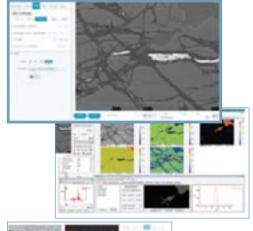

#### Beginner or expert: choose your interface

- In beginner mode, the instrument configuration, tool operation as well as basic imaging and data processing are made easier.
- In expert mode, you can still use the PeakSight interface and access all tool parameters and software options.

#### **XLive**

This feature allows the acquisition of realtime WDS and EDS Xray images in one click, producing a rapid, yet meaningful overview of the specimen composition.

#### Assisted quantification

The new Quanti tool greatly facilitates the quantification process, allowing non-experts to easily obtain accurate elemental composition of their samples.