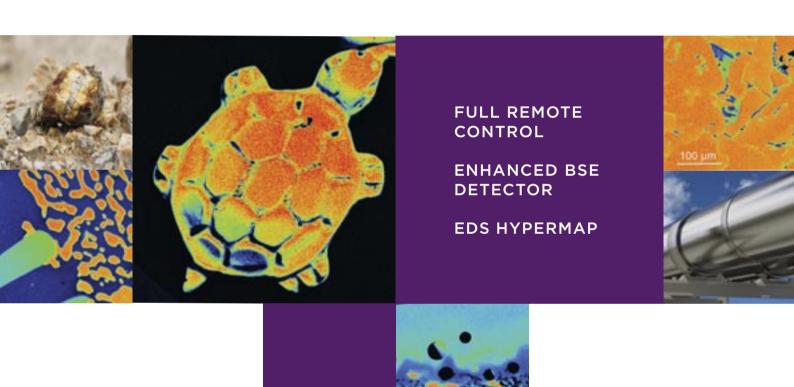

#### **Full Remote Control**

The new electronics and software interface offer full remote control, including SEM imaging, allowing users to run experiments from anywhere.

#### **Enhanced BSE Detector**

Equipe your SXFive with an additional BSE detector allowing superior image quality, especially at low voltage and/or low beam currents. It will enable you to quickly and more accurately identify the areas of interest in your sample and achieve better detection of trace elements.

#### **EDS Hypermap**

The EDS Hypermap option stores a full EDS spectrum at each map pixel. Therefore, individual x-ray maps for all EDSdetectable elements can be extracted from collected data, without taking additional time to acquire more maps.